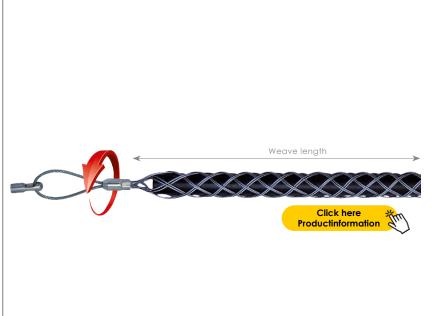

# **CABLE PULLING SLEEVE - LOOP AND THREAD**

for cable Ø 9 - 31 mm

Item no.: 20266 | 20267 | 20268 | 20269

| D | Α | I | Α |  |
|---|---|---|---|--|
|   |   |   |   |  |

| ITEM NO.        | 20266               | 20267         | 20268         | 20269         |  |
|-----------------|---------------------|---------------|---------------|---------------|--|
| Ømm             | 9 - 15              | 15 -19        | 19-25         | 25 -31        |  |
| WEAVE LENGTH MM | 430                 | 480           | 480           | 530           |  |
| TOTAL WEIGHT KG | 0,012               | 0,012         | 0,014         | 0,016         |  |
| TENSILE LOAD    | 180 kg              | 180 kg        | 180 kg        | 180 kg        |  |
| MATERIAL        | Steel wire braiding |               |               |               |  |
| EAN-CODE        | 9120045473728       | 9120045473735 | 9120045473742 | 9120045473759 |  |

# **DESCRIPTION**

Cable pulling sleeve with loop and RUNPOTEC RTG Ø 6 mm thread including twist compensation. Made of flexible stainless steel wire mesh. The built-in twist compensation allows the cable to turn in the pipe, thus preventing the thread from unscrewing.