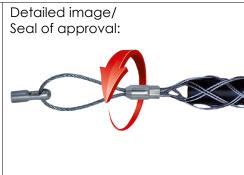

# **DESCRIPTION**

Cable pulling sleeve with loop and RUNPOTEC RTG Ø 6 mm thread including twist compensation. Made of flexible stainless steel wire mesh. The built-in twist compensation allows the cable to turn in the pipe, thus preventing the thread from unscrewing.

## **ADVANTAGES**

- ✓ incl. twist adjustment
- ✓ Tensile load up to 180 kg
- √ flexible stainless steel wire braiding
- ✓ Extremely long service life
- √ Stainless steel
- ✓ Highest quality materials